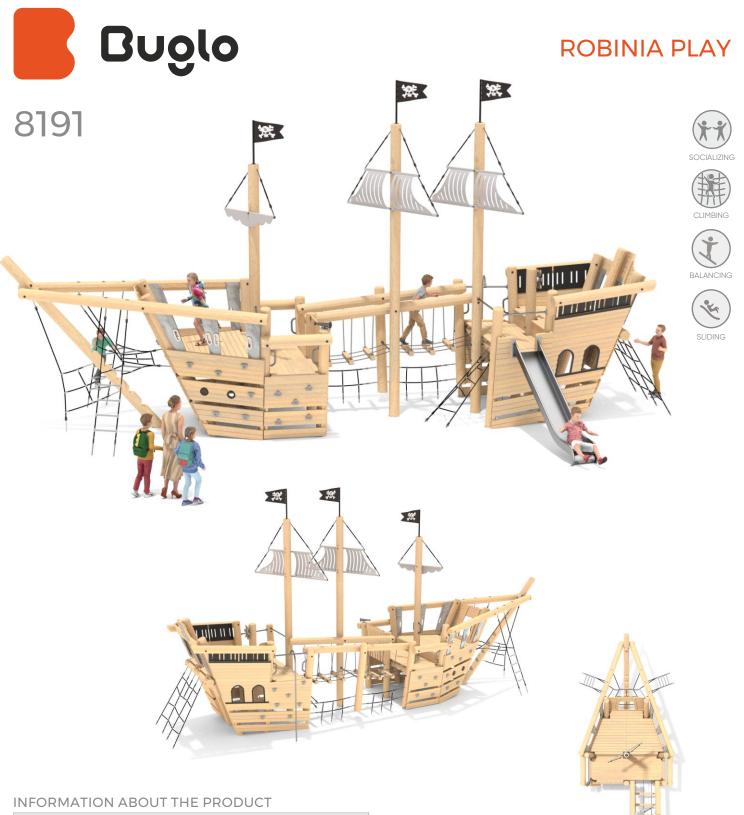

| Dimensions                                                   | ca. 1255 x 574 cm |
|--------------------------------------------------------------|-------------------|
| Safety zone                                                  | ca. 1555 x 923 cm |
| Safety zone area                                             | 96 m²             |
| Overall height                                               | 640 cm            |
| Free fall height                                             | 180 cm            |
| Amount of users                                              | 60                |
| Product complies with PN-EN 1176-1:2017-12                   | YES               |
| Availability of spare parts                                  | YES               |
| Age range