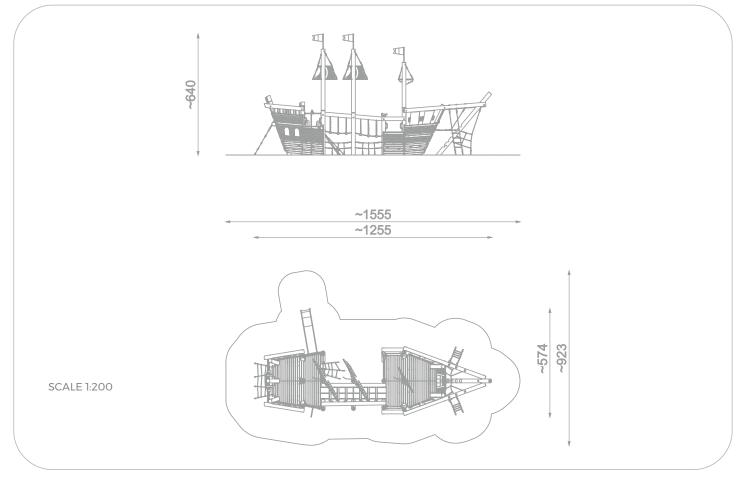

| Dimensions                                                   | ca. 1255 x 574 cm |
|--------------------------------------------------------------|-------------------|
| Safety zone                                                  | ca. 1555 x 923 cm |
| Safety zone area                                             | 96 m²             |
| Overall height                                               | 640 cm            |
| Free fall height                                             | 180 cm            |
| Amount of users                                              | 60                |
| Product complies with PN-EN 1176-1:2017-12                   | YES               |
| Availability of spare parts                                  | YES               |
| Age range                                                    | 3-12              |
| According to EN 1176 1 2017 12 power the product requires on |                   |

According to EN 1176-1:2017-12 norm, the product requires applying a safety surface according to the product's free fall height.